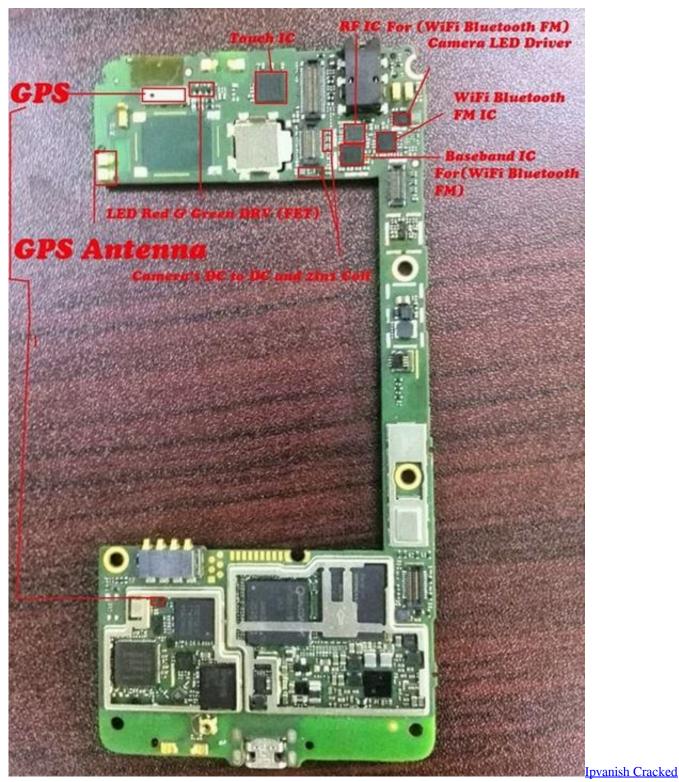

0-1122.10

<u>Huawei C8813 For Firmware Oppo R1001</u>

Huawei C8813 For Firmware Oppo R1001

0-WEB.ru

Step 8: Locate the extracted driver manually on your computer Step 9: Click Open and then OK.

Oppo R 1001 Stock Rom Firmware flash file Download Brand Name: Oppo Brand Model: Joy R 1001.. This helps in transferring data like images, video, documents and other files to and fro from Mobile to PC.. Step 10: Choose the Driver you want to install and then Click on Next Step 11: Your Driver will be installed and listed in the Device Manager.