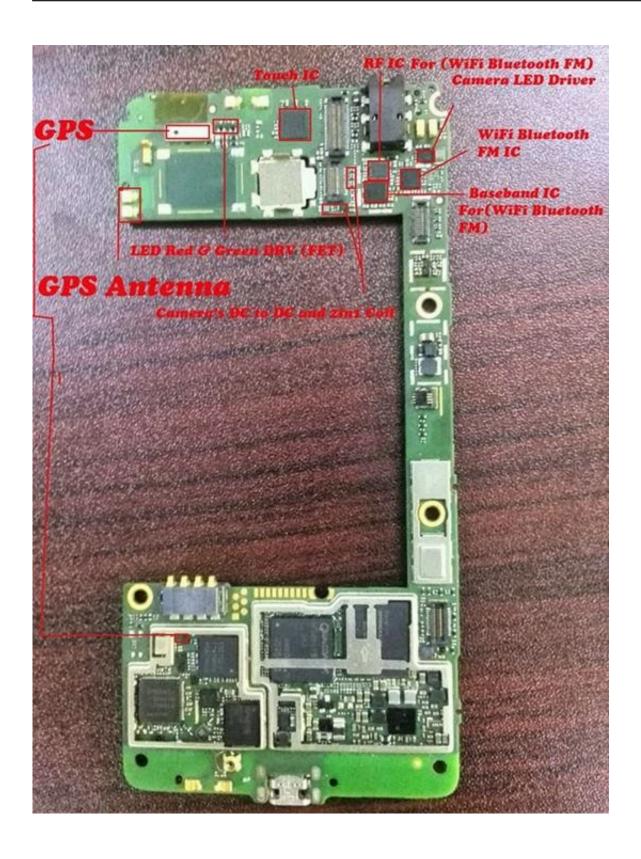

0-1122.10

<u>Huawei C8813 For Firmware Oppo R1001</u>

Huawei C8813 For Firmware Oppo R1001

0-WEB.ru

Step 8: Locate the extracted driver manually on your computer Step 9: Click Open and then OK.

Oppo R 1001 Stock Rom Firmware flash file Download Brand Name: Oppo Brand Model: Joy R 1001.. This helps in transferring data like images, video, documents and other files to and fro from Mobile to PC.. Step 10: Choose the Driver you want to install and then Click on Next Step 11: Your Driver will be installed and listed in the Device Manager.